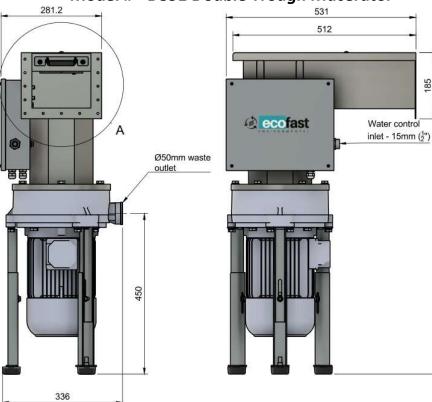

## Model # - D391 Double Trough Macerator

| D390 – Remote Dewaterer - Mark III Food Waste Dehydra        | (DxWxH)                                     |
|--------------------------------------------------------------|---------------------------------------------|
|                                                              | 543x416x900                                 |
| Water connections –                                          | 15mm with ¾ standard hose connections with  |
| 1 x Cold water                                               | 3 bar pressure                              |
| Water Consumption (flow rate) Cold Water                     | 10-15 litres per minute                     |
| Water flow dependant on the location of the dewatering unit. |                                             |
| Air-break not supplied as standard                           | n/a                                         |
| Water connection height (mm)                                 | 645                                         |
| Discharge height (mm)                                        | 450                                         |
| Discharge size (mm & inches)                                 | 50 / 2"                                     |
| Capacity (Food Waste) per hour (kg)                          | 800                                         |
| Weight (kg)                                                  | 70                                          |
| Decibels (dB) – dependant on food processed                  | 72-84                                       |
| Electrical Phase                                             | 3                                           |
| Motor voltage (v)                                            | 380-415                                     |
| Motor frequency (Hz)                                         | 50                                          |
| Motor kilowatt (kW)                                          | 2.2                                         |
| Amps                                                         | 16                                          |
| Options                                                      | Cutlery saver                               |
| Electrical Connection                                        | Power cables to be connected to the Ecofast |
|                                                              | control system                              |
| Can be connected to                                          | D600, D610, T400                            |