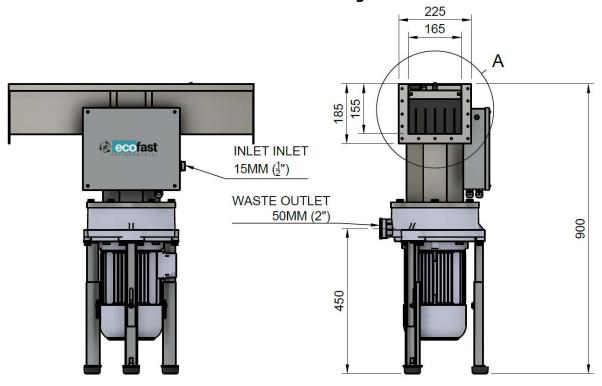

## Model # - D392 Double Trough Macerator

| D390 – Remote Dewaterer - Mark III Food Waste Dehydra  | (DxWxH)                                     |
|--------------------------------------------------------|---------------------------------------------|
|                                                        | 543x416x900                                 |
| Water connections –                                    | 15mm with ¾ standard hose connections with  |
| 1 x Cold water                                         | 3 bar pressure                              |
|                                                        |                                             |
| Water Consumption (flow rate) Cold Water               | 10-15 litres per minute                     |
| Water flow dependant on the location of the dewatering |                                             |
| unit.                                                  |                                             |
| Air-break not supplied as standard                     | n/a                                         |
| Water connection height (mm)                           | 645                                         |
| Discharge height (mm)                                  | 450                                         |
| Discharge size (mm & inches)                           | 50 / 2"                                     |
|                                                        |                                             |
| Capacity (Food Waste) per hour (kg)                    | 800                                         |
| Weight (kg)                                            | 70                                          |
| Decibels (dB) – dependant on food processed            | 72-84                                       |
| Electrical Phase                                       | 3                                           |
| Motor voltage (v)                                      | 380-415                                     |
| Motor frequency (Hz)                                   | 50                                          |
| Motor kilowatt (kW)                                    | 2.2                                         |
| Amps                                                   | 16                                          |
| Options                                                | Cutlery saver                               |
| Electrical Connection                                  | Power cables to be connected to the Ecofast |
|                                                        | control system                              |
| Can be connected to                                    | D600, D610, T400                            |